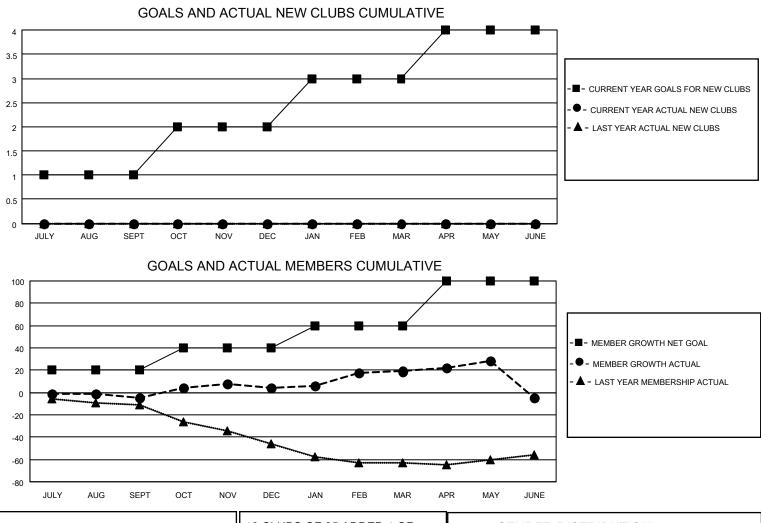

## LOCATION MASSACHUSETTS

District 33 Y

Results as of: 6/30/2022

| Clubs                 |               |           |               | Members               |                         |                         |                                                    |
|-----------------------|---------------|-----------|---------------|-----------------------|-------------------------|-------------------------|----------------------------------------------------|
| RESULTS FOR 2021-2022 |               |           |               | RESULTS FOR 2021-2022 |                         |                         |                                                    |
| QUARTER               | NEW CLUB GOAL | NEW CLUBS | DROPPED CLUBS | QUARTER               | MBER GROWTH NET<br>GOAL | MEMBER GROWTH<br>ACTUAL | DROPPED<br>MEMBERS ACTUAL<br>(including transfers) |
| JULY/AUG/SEPT         | 1             | 0         | 0             | JULY/AUG/SEPT         | 20                      | 13                      | 18                                                 |
| OCT/NOV/DEC           | 1             | 0         | 0             | OCT/NOV/DEC           | 20                      | 29                      | 19                                                 |
| JAN/FEB/MAR           | 1             | 0         | 0             | JAN/FEB/MAR           | 20                      | 24                      | 9                                                  |
| APR/MAY/JUNE          | 1             | 0         | 1             | APR/MAY/JUNE          | 40                      | 16                      | 40                                                 |